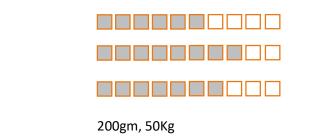

### **Key Benefits**

o Quickly and effectively removes medium to high scratches and oxidation.

**Gloss Level** 

Buffability

Packing

**Abrasiveness** 

- Even Sanding patterns, fast removal of sanding marks.
- Less product needed preventing pads from becoming saturated.
- o Paintable gloss boosters, and will not "fish eye" freshly applied paint.