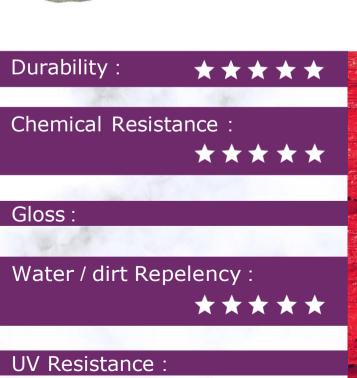

Life Expectancy: 3 years

 $\star \star \star \star$ 

Water / dirt Repelency :

UV Resistance :