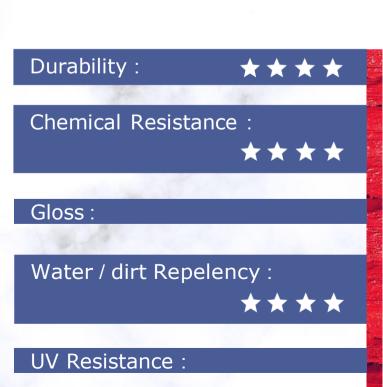

Life Expectancy: 3 years

 $\star \star \star \star$ 

Water / dirt Repelency :

UV Resistance :