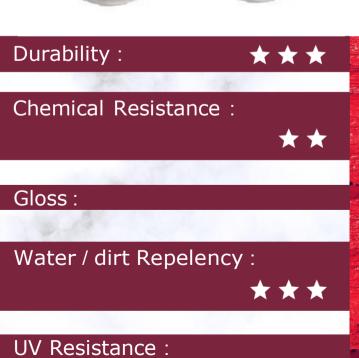

Life Expectancy: 3 years

 $\star \star \star \star$ 

Water / dirt Repelency :

UV Resistance :