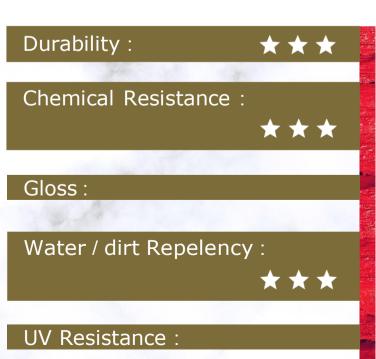

Life Expectancy: 3 years

 $\star \star \star \star$ 

Water / dirt Repelency :

UV Resistance :