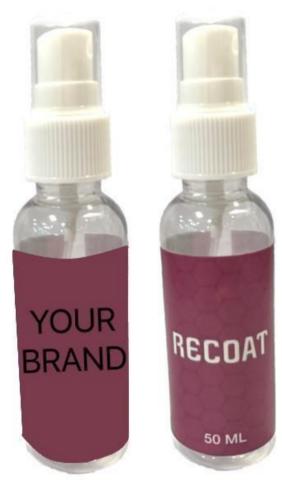

# RECOAT

#### Characteristic

- RECOAT provides extreme High Gloss, Super Hydrophobicity and unrivaled Slickness to the surface.
- It is used after 12 hours of applying the Base Coat.
- RECOAT cures immediately.
- RECOAT is packed in a 50ml Spray bottle.
- MOQ: 1 Litre