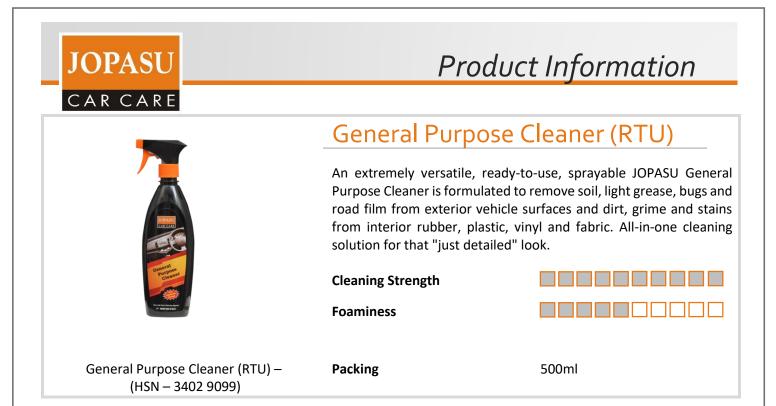

## Characteristics

- o Sprayable, Colourless liquid
- o Anti-drip property to give more time to react
- Can be used on metal, paint, chrome, rubber, plastic, vinyl & fabric

## **Key Benefits**

- Safe for all surfaces.
- o Water-soluble solvents dissolve light grease and grime.
- Effectively cleans without harsh alkali builders.

## How to use

- Interior Cleaning: Spray product on the surface and allow it to dwell for 1 min. Wipe with wet Jopasu Magic Wipe (Microfiber).
- Exterior Cleaning: Spray product on the surface and allow it to dwell for 2-4 mins for reaction. Use a brush if needed to remove the stubborn grease and grime. Pressure rinse.