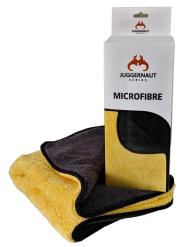

# Juggernaut 16"x16" Microfibre (900 GSM)

A 16" x 16" incredibly plush black microfibre in approximately  $900g\ /m2$  features a revolutionary microfibre technology that effectively removes dirt, dust, moisture and contaminants from any surface (glass, plastic, metal, wood, chrome etc.) without scratching or streaking it. It has high water absorption and retention capacity. This cleaning, dusting, washing and polishing cloth is the #1 choice for enthusiasts.