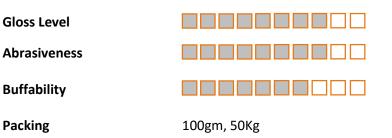

Gloss Level

Buffability

Packing

Remove residue with clean, microfiber cloth. 0